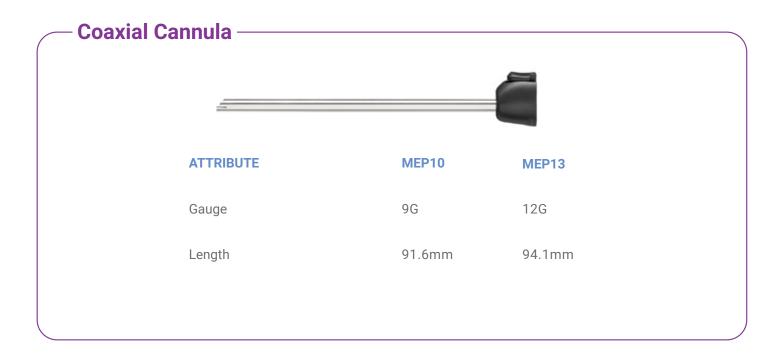

#### **Coaxial Cannula**

Removable coaxial cannula facilitates efficient and accurate placement of tissue markers.

## **Product Information**

| Code  | Description                                                     | Qty |
|-------|-----------------------------------------------------------------|-----|
| MEH1  | Mammotome® Elite Holster (includes charger base and power cord) | 1   |
| MEP10 | 10G Mammotome® Elite Ultrasound Probe                           | 5   |
| MEP13 | 13G Mammotome® Elite Ultrasound Probe                           | 5   |
| MEI10 | 10G Mammotome® Elite Introducer Stylet                          | 5   |
| MEI13 | 13G Mammotome® Elite Introducer Stylet                          | 5   |
|       |                                                                 |     |