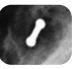

## **MammoSTAR®**

Biopsy Site Marker

**Natural** non-metal marking alternative with a long-lasting beta glucan carrier plug for unique patient sensitivities.