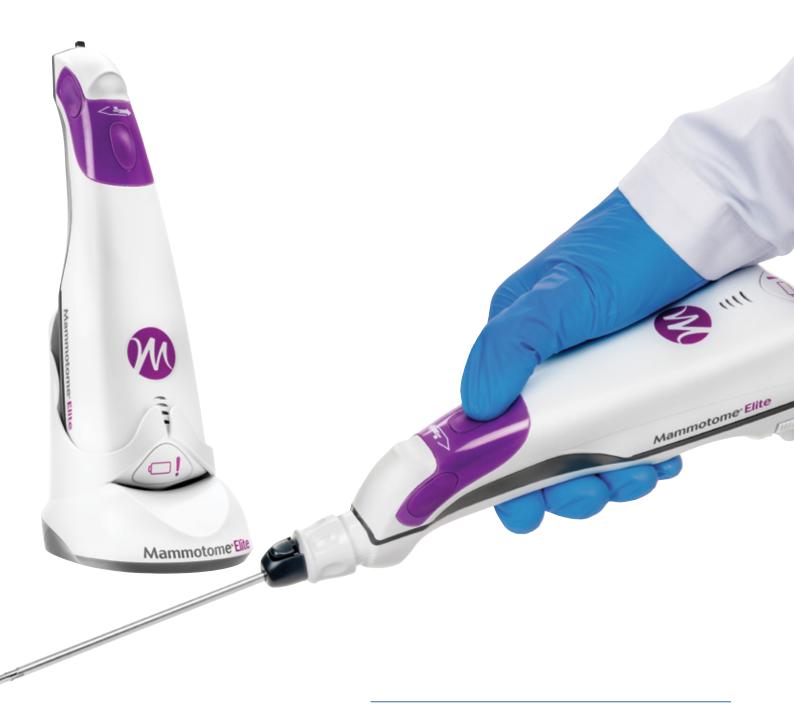

# **Mammotome® Elite**

Tetherless Vacuum-Assisted Biopsy System

Providing confidence in challenging procedures

## Mammotome® Elite

Tetherless Vacuum-Assisted Biopsy System

The Mammotome® Elite system makes it easier to perform ultrasound-guided breast biopsies on even the most challenging lesions including small masses, vague masses, masses near the chest wall, masses in dense breast tissue, complex cysts and microcalcifications.¹

### **Providing confidence in challenging procedures**

The vacuum assist, sharp cutting blade, and small size of the Mammotome<sup>®</sup> Elite system allows for more confidence and accuracy even in challenging clinical settings.