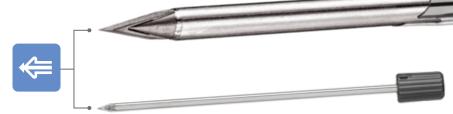

#### **Introducer Stylet**

Compact design and bladed insertion tip maximize control; introducer stylet aligns with probe tip to help ensure proper aperture placement.