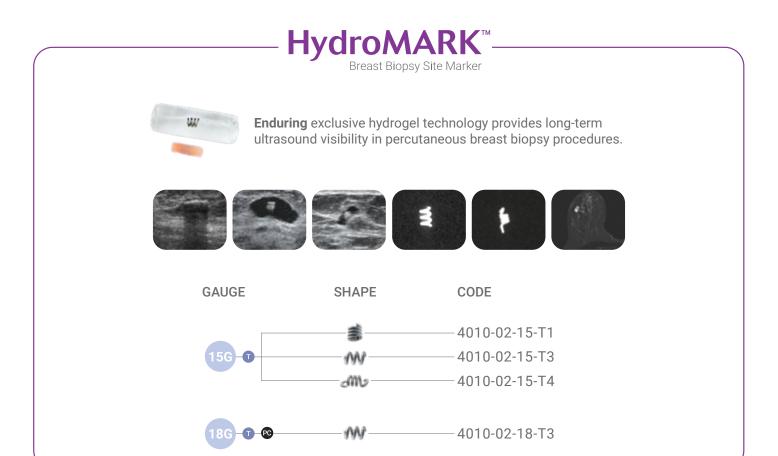

## Mammotome® Markers: Our Complete Ultrasound Solution

Precise rapid collagen expansion for unsurpassed placement accuracy.3

GAUGE SHAPE CODE

14G MAM3014