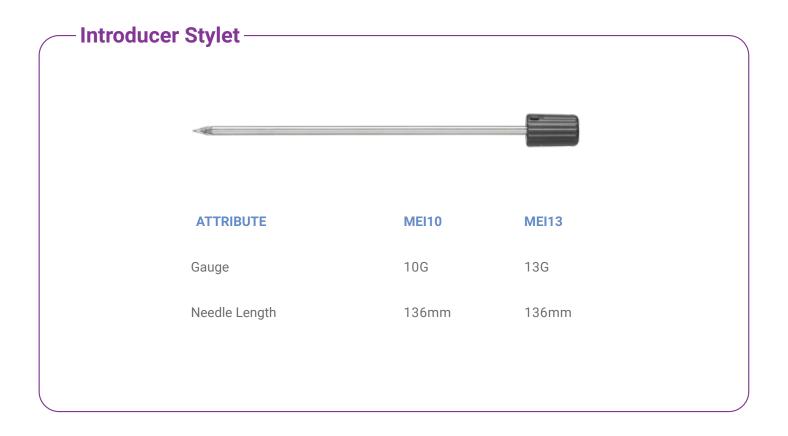

#### **Introducer Stylet**

Compact design and bladed insertion tip maximize control; introducer stylet aligns with probe tip to help ensure proper aperture placement.

## **Product Information**

| Code  | Description                                                     | Qty |
|-------|-----------------------------------------------------------------|-----|
| MEH1  | Mammotome® Elite Holster (includes charger base and power cord) | 1   |
| MEP10 | 10G Mammotome® Elite Ultrasound Probe                           | 5   |
| MEP13 | 13G Mammotome® Elite Ultrasound Probe                           | 5   |
| MEI10 | 10G Mammotome® Elite Introducer Stylet                          | 5   |
| MEI13 | 13G Mammotome® Elite Introducer Stylet                          | 5   |
|       |                                                                 |     |