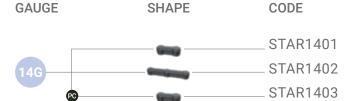

## Mammotome® Markers: Our Complete Ultrasound Solution

Precise rapid collagen expansion for unsurpassed placement accuracy.3

GAUGE SHAPE CODE

14G MAM3014