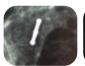

## **MammoSTAR®**

Biopsy Site Marker

**Natural** non-metal marking alternative with a long-lasting beta glucan carrier plug for unique patient sensitivities.