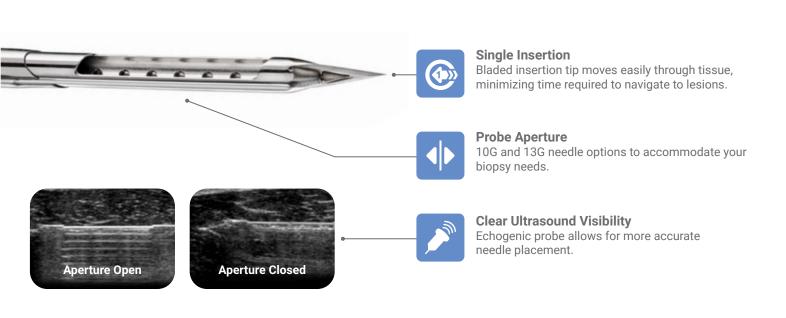

#### **Introducer Stylet**

Compact design and bladed insertion tip maximize control; introducer stylet aligns with probe tip to help ensure proper aperture placement.

#### **Needle Rotation**

360-degree needle rotation allows you to adjust aperture based on position of lesions.

### **Providing confidence in challenging procedures**

The vacuum assist, sharp cutting blade, and small size of the Mammotome<sup>®</sup> Elite system allows for more confidence and accuracy even in challenging clinical settings.