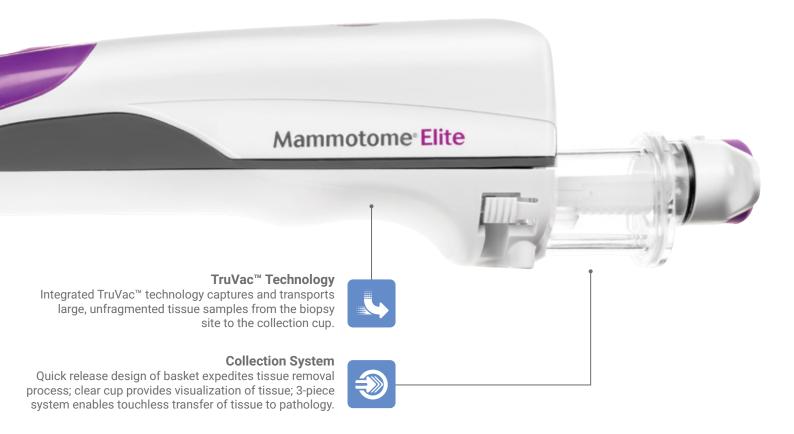

se breast tissue, complex cysts and microcalcifications.¹



#### **Coaxial Cannula**

Removable coaxial cannula facilitates efficient and accurate placement of tissue markers.



#### **Needle Rotation**

360-degree needle rotation allows you to adjust aperture based on position of lesions.



#### **Biopsy Button Selection**

Multiple biopsy buttons allow you to use different hand positions during the sampling process, helping to maximize comfort and stability.



### **Providing confidence in challenging procedures**

The vacuum assist, sharp cutting blade, and small size of the Mammotome<sup>®</sup> Elite system allows for more confidence and accuracy even in challenging clinical settings.

83%

Reduction in Underestimation Rate<sup>2</sup>

11%

Improvement in Accuracy<sup>2</sup>







#### **Introducer Stylet**

Compact design and bladed insertion tip maximize control; introducer stylet aligns with probe tip to help ensure proper aperture placement.



## **Product Information**

| Code  | Description                                                     | Qty |
|-------|-----------------------------------------------------------------|-----|
| MEH1  | Mammotome® Elite Holster (includes charger base and power cord) | 1   |
| MEP10 | 10G Mammotome® Elite Ultrasound Probe                           | 5   |
| MEP13 | 13G Mammotome® Elite Ultrasound Probe                           | 5   |
| MEI10 | 10G Mammotome® Elite Introducer Stylet                          | 5   |
| MEI13 | 13G Mammotome® Elite Introducer Stylet                          | 5   |
|       |