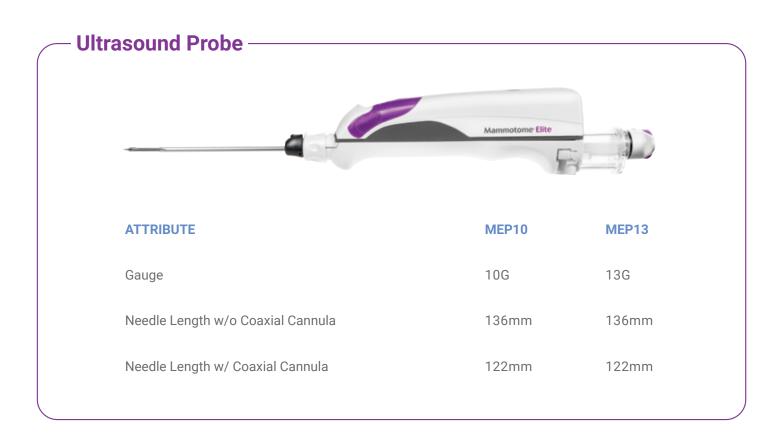

## **Product Information**

| Code  | Description                                                     | Qty |
|-------|-----------------------------------------------------------------|-----|
| MEH1  | Mammotome® Elite Holster (includes charger base and power cord) | 1   |
| MEP10 | 10G Mammotome® Elite Ultrasound Probe                           | 5   |
| MEP13 | 13G Mammotome® Elite Ultrasound Probe                           | 5   |
| MEI10 | 10G Mammotome® Elite Introducer Stylet                          | 5   |
| MEI13 | 13G Mammotome® Elite Introducer Stylet                          | 5   |
|       |                                                                 |     |